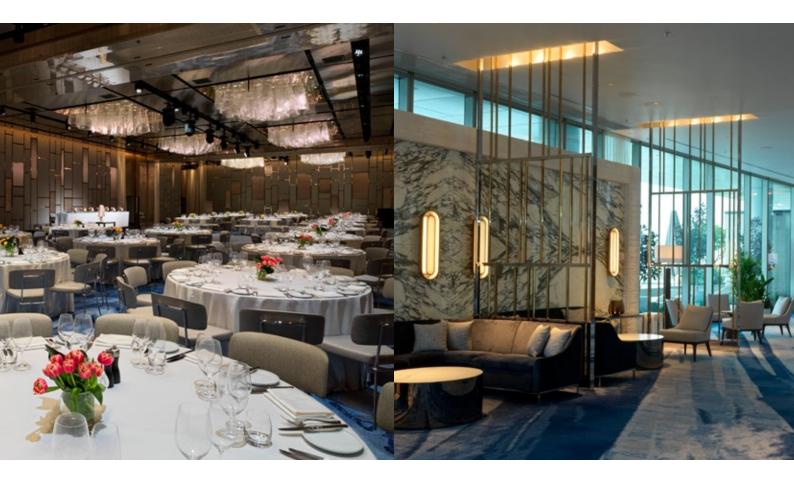

## PEARL BALLROOM

Step inside our new, magnificent Ballroom that glistens like the morning sun over Sydney Harbour.

As the polished double doors open, behold a grand, luminous ballroom that will astound you. A combination of pillowed and patterned textural walls, high ceilings and large metallic chandeliers make this modern luxury at its finest.

Pearl Ballroom includes expansive views for pre-function area, perfect for cocktails and canapés before your reception. The ballroom's metallic palette and state of the art technology allows you to make the space very much your own.