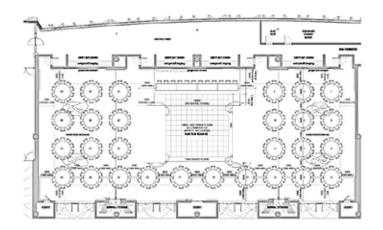

| Size:     | 596 sqm                                      |
|-----------|----------------------------------------------|
| Capacity: | 390 guests   cocktail*                       |
|           | 320 guests   seated with dancefloor & stage* |