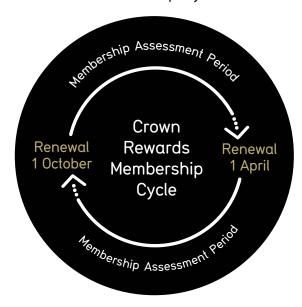

## Membership Cycle

Your Crown Rewards Membership is reviewed every six months on 1 April and 1 October.

Your Membership Tier is based on the number of Status Credits earned in the six months prior to these dates.

During each Membership Cycle, as soon as you reach the requisite number of Status Credits for the next Tier, you are eligible to be upgraded.

#### How the Membership Cycle works: