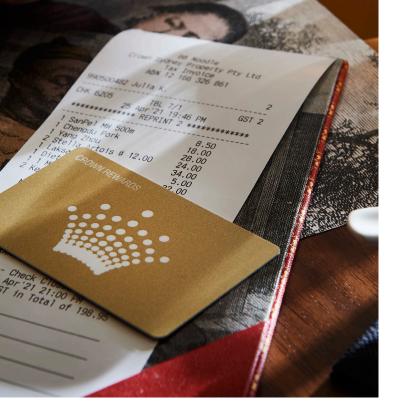

## Redeeming Points for Table Play at Crown Sydney

With Crown Rewards, you can exchange your Points for Table Play on participating Crown table games.<sup>3</sup>

#### Here's how:

- Visit a reception desk located on the VIP Casino floor.
- 2. Present your Crown Rewards Membership Card.
- 3. Staff will deduct the requested amount you wish to redeem from your Points balance to exchange for Table Play.
- 4. Once the Points deduction is complete, you will be presented with a single-use Table Play to the amount you have redeemed. You can wager this at any table game except for electronic table games