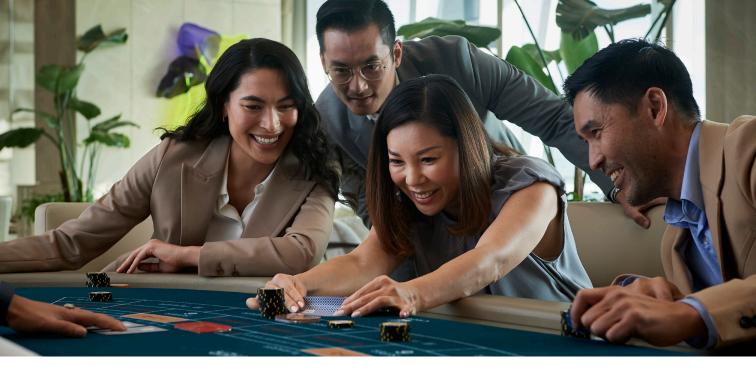

**Spend at Crown Sydney bars**<sup>1</sup> \$1 spend = 5 Crown Rewards Points

Play on Table Games<sup>2</sup>

Points are earned based on the table game type, average bet and time played

**Indulge at Crown Spa Sydney**<sup>15</sup> \$1 spend = 5 Crown Rewards Points