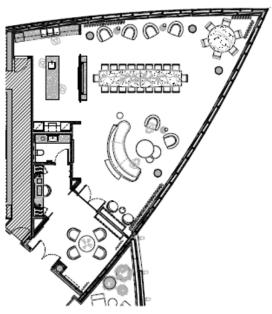

## Features:

- Private bathroom
- Powder alcove
- Hanging closets

| Size:     | 178 sqm               |
|-----------|-----------------------|
| Capacity: | 50 guests   cocktail* |
|           | 20 guests   seated    |