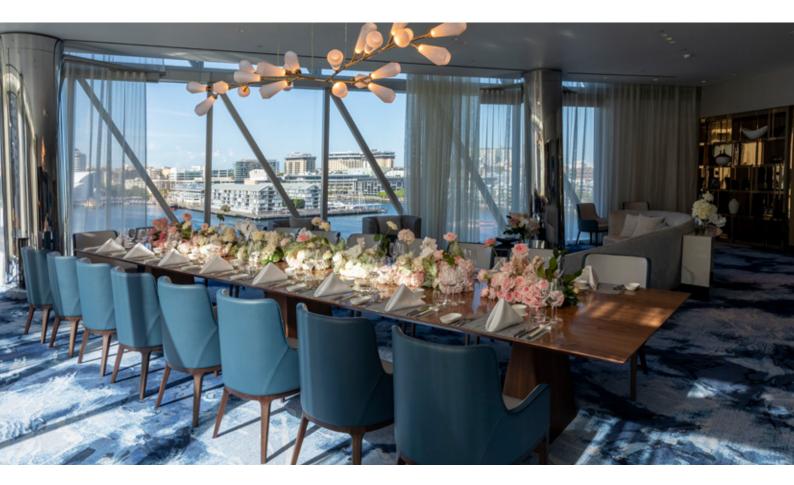

## OPAL SUITE

With beautiful views across the water to Darling Harbour, the Opal Suite offers one of city's most exquisite settings, a stunning location for intimate weddings or the perfect bridal suite.

The combination of highly tactile custom fabrics and delicate metallic detailing is where modern luxury meets traditional romance. Breathtaking views provide the perfect backdrop to your special day while our dedicated staff attends to your guests' every need.

## Features:

- Private bathroom
- Powder alcove
- Hanging closets

| Size:     | 178 sqm               |
|-----------|-----------------------|
| Capacity: | 50 guests   cocktail* |
|           | 20 guests   seated    |